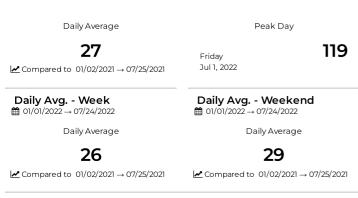

### **Main Street Trail Counter**

As you may recall, a counter was placed on the Main Street Trail near the Parks and Recreation Department facility. Attached is a report summarizing use from January 1, 2022 through July 24, 2022. On average, there are 26 users per day on weekdays and 29 users per day on weekends. The attached provides interesting data of the trail. Staff will continue to monitor this information.