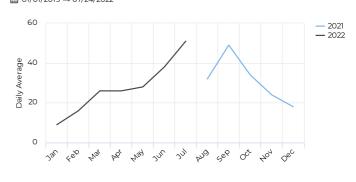

### **Main Street Trail Counter**

As you may recall, a counter was placed on the Main Street Trail near the Parks and Recreation Department facility. Attached is a report summarizing use from January 1, 2022 through July 24, 2022. On average, there are 26 users per day on weekdays and 29 users per day on weekends. The attached provides interesting data of the trail. Staff will continue to monitor this information.

# Annual Comparison by Month © 01/01/2019 → 07/24/2022