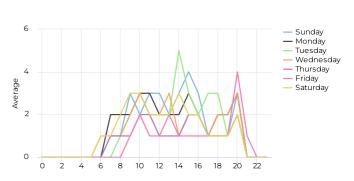

### **Main Street Trail Counter**

As you may recall, a counter was placed on the Main Street Trail near the Parks and Recreation Department facility. Attached is a report summarizing use from January 1, 2022 through July 24, 2022. On average, there are 26 users per day on weekdays and 29 users per day on weekends. The attached provides interesting data of the trail. Staff will continue to monitor this information.

### **Hourly Profiles by Day**