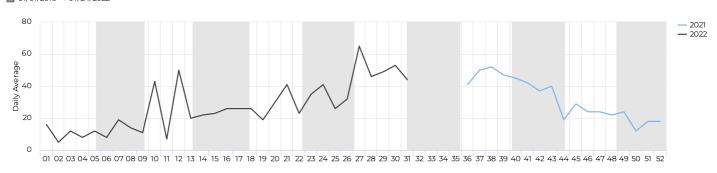

### **Main Street Trail Counter**

As you may recall, a counter was placed on the Main Street Trail near the Parks and Recreation Department facility. Attached is a report summarizing use from January 1, 2022 through July 24, 2022. On average, there are 26 users per day on weekdays and 29 users per day on weekends. The attached provides interesting data of the trail. Staff will continue to monitor this information.

# Annual Comparison by Month © 01/01/2019 → 07/24/2022