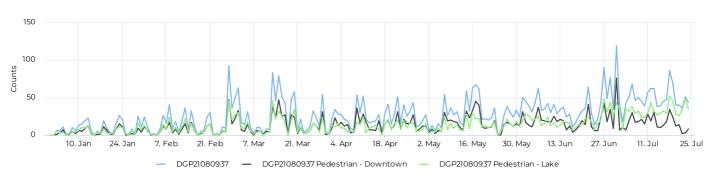

### **Main Street Trail Counter**

As you may recall, a counter was placed on the Main Street Trail near the Parks and Recreation Department facility. Attached is a report summarizing use from January 1, 2022 through July 24, 2022. On average, there are 26 users per day on weekdays and 29 users per day on weekends. The attached provides interesting data of the trail. Staff will continue to monitor this information.