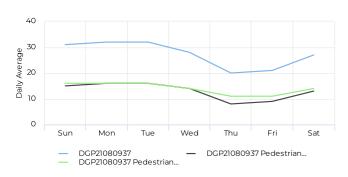

### **Main Street Trail Counter**

As you may recall, a counter was placed on the Main Street Trail near the Parks and Recreation Department facility. Attached is a report summarizing use from January 1, 2022 through July 24, 2022. On average, there are 26 users per day on weekdays and 29 users per day on weekends. The attached provides interesting data of the trail. Staff will continue to monitor this information.

### **Daily Profile**