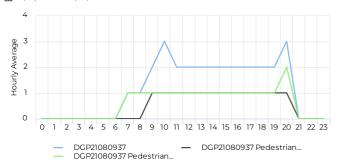

### **Main Street Trail Counter**

As you may recall, a counter was placed on the Main Street Trail near the Parks and Recreation Department facility. Attached is a report summarizing use from January 1, 2022 through July 24, 2022. On average, there are 26 users per day on weekdays and 29 users per day on weekends. The attached provides interesting data of the trail. Staff will continue to monitor this information.

### **Hourly Profiles by Day**