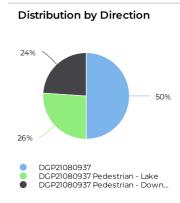

### **Main Street Trail Counter**

As you may recall, a counter was placed on the Main Street Trail near the Parks and Recreation Department facility. Attached is a report summarizing use from January 1, 2022 through July 24, 2022. On average, there are 26 users per day on weekdays and 29 users per day on weekends. The attached provides interesting data of the trail. Staff will continue to monitor this information.