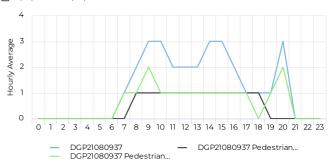

### **Main Street Trail Counter**

As you may recall, a counter was placed on the Main Street Trail near the Parks and Recreation Department facility. Attached is a report summarizing use from January 1, 2022 through July 24, 2022. On average, there are 26 users per day on weekdays and 29 users per day on weekends. The attached provides interesting data of the trail. Staff will continue to monitor this information.

### **Hourly Profiles by Day**